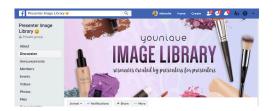

#### YOUNIQUE FAMILY - PRESENTERS ONLY:

This is the corporate Facebook group where they share product and company-wide announcements.

PRESENTER IMAGE LIBRARY: Filled with images you can use on your wall or in messenger