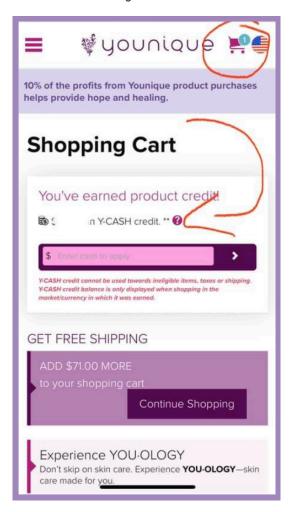

# use your y-cash

You place orders JUST like a customer would.

- 1) Go to YOUR website (NOT the corporate site)
- 2) Add items to the cart
- 3) Proceed to checkout

On the checkout page you'll see a section on top that shows your Y-Cash that you've earned. Y-Cash is simply product credit. It can be used on ANY products (except for the Kudos monthly customer special). It cannot be used on business supplies or swag.

Apply the amount of Y-Cash you wish to use and your should see the subtotal adjust.

Then check out as usual.

Presenters pay RETAIL when checking out, however you'll receive your commission back within 3-4 hours through your Payquicker Account (think of it like a delayed rebate).