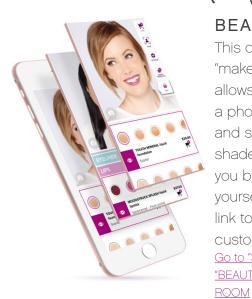

### **BEAUTY GUIDE**

This online virutal
"makeup try-on room"
allows you to upload
a photo (or use live)
and see how different
shades look on before
you buy! Use it for
yourself or send your
link to friends /
customers.
Go to "SHOP" >
"BEAUTY GUIDE TRY-ON