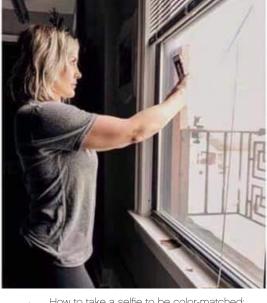

How to take a selfie to be color-matched

- \* Stand in front of a window with natural light
- \* NO direct sunlight
- \* NO outdoor photos

- \* Use the formula "jab jab jab punch" as you share on your social media account. Post ONE thing related to your business for every 3 personal / family posts.
- \* Share your OWN content instead of sharing from other business pages.
- \* Focus on 1-3 products to share each month. If you post about too many things your message gets diluted.