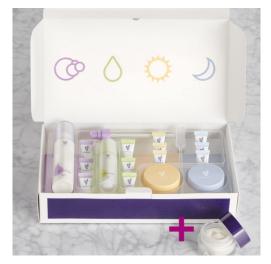

### YOU.OLOGY SUBSCRIPTION

Includes:

- \* You.ology Cleanser
  - \* Serum
  - \* Moisturizer
  - \* Night Cream
- \* PLUS an Exfoliating Mask

VALUE: \$251 USD
YOUR PRICE: \$128.80
(after 20% back in commissions)