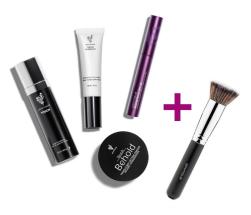

#### FLAWLESS FOUR SUBSCRIPTION

Includes:

- \* Choice of Foundation
  - \* Choice of Primer
- \* Choice of Mascara or Concealer
  - \* Choice of Setting Product
    - \* PLUS a Kabuki Brush

VALUE: \$181 USD
YOUR PRICE: \$79 USD
(after 20% back in commissions)