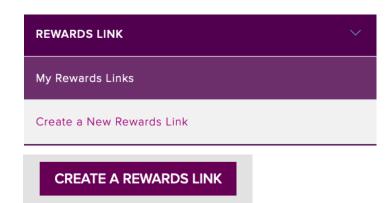

Setting up a link is SIMPLE and takes just a few clicks.

Go to "MY OFFICE" and then "REWARDS LINKS". Choose "CREATE A NEW REWARDS LINK".

That will open up the Rewards Link Page where you can view ALL current and past links. Click on "CREATE A REWARDS LINK"